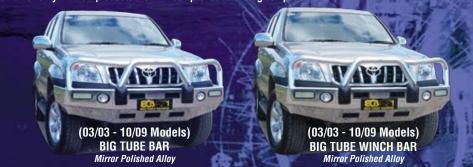

#### Big Tube Bar & Big Tube Winch Bar

11/09 Models on 76mm Series 2 Nudge Bar

Mirror Polished Alloy

The astute Prado owner will find it hard to go past the unmatched strength, quality and style of the ECB Big Tube Bar. Manufactured from high tensile, structural grade alloys and complete with fully gusseted 63mm headlight tubes and a specifically designed steel mounting system the Prado Big Tube Bar provides superior frontal protection. Automotive grade infill mouldings enhance the tapered, one - piece bumper which incorporates a full width, braced, lower protection skirt and under guard for added radiator protection. ECB fog light fitment, ADR specification, indicator/park light combinations, air directional cooling vents and driving light mounting points are all standard features.

(03/03 - 10/09 Models) 63mm Series 2 Nudge Bar **Mirror Polished Alloy** 

(03/03 - 10/09 Models)

76mm Nudge Bar

Mirror Polished Alloy